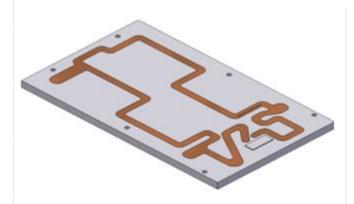

### FCU case

- **▶** Welding methode
  - : FSW methode
- **▶** Supplier
  - : Electric vehicles in Korea
- **▶** Function
  - : Fuel cell control unit cooling function

It can be possible to design, manufacture, and test according to the customer's needs.