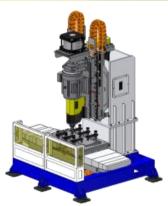

#### ■ TABLE MOVING TYPE(TW1D-1000Y600Z1T1)

► TABLE : 1000 x 600 x 250 ► SPINDLE: max 4,000 RPM

► SPEED X,Y,Z : max 6,000 mm/min