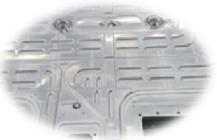

## **■** BPC(Battery Pack Case)

- ▶ Welding methode : FSW methode
- ► Supplier : Electric vehicles in Korea
- **▶** Function
  - : Protect your battery from the environment, Prevent battery temperature from rising, Increased mileage due to lighter weight