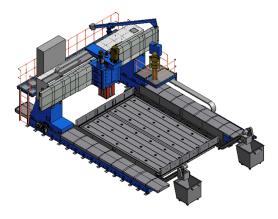

#### **■ GANTRY TYPE(TW2D-5000Y5000Z3G1)**

► TABLE: 5000 x 5000 x 400 ► SPINDLE: 4,000 RPM

▶ SPEED X,Y,Z : max 6,000 mm/min