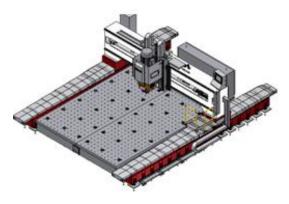

#### **■** GANTRY TYPE(TW2D-3500Y4500Z2G1)

► TABLE: 3500 x 4500 x 350 ► SPINDLE : 4,000 RPM

▶ SPEED X,Y,Z : max 6,000 mm/min