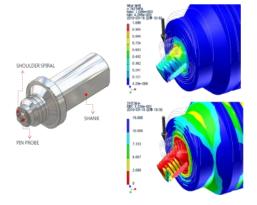

### FSW Tool

- ▶ Material
  - : Alloyed carbon
- **▶** Available Materials
  - : lightmetals(AL,CU,Mg ete)

It can be possible to design, manufacture, and test according to the customer's needs.