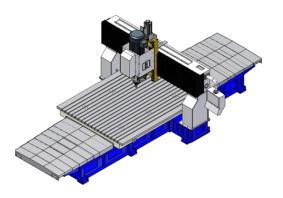

#### ■ TABLE MOVING TYPE(TW2D-2400Y3000Z3T1)

► TABLE : 2400 x 3000 x 400 ► SPINDLE: max 4,000 RPM

► SPEED X,Y,Z : max 6,000 mm/min