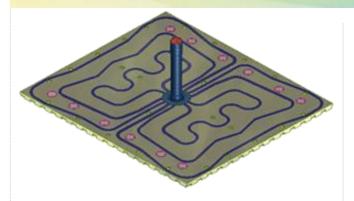

# Cooling Jacket

- Welding methode
  - : FSW methode
- **▶** Supplier
  - : Electric vehicles in Korea
- **▶** Function
  - : Cooling Function of Integrated EV Controller