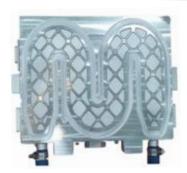

# Cooling Jacket

- Welding methode
  - : FSW methode
- **▶** Supplier
  - : Electric vehicles in Korea
- **▶** Function
  - : Cooling Function of Integrated EV Controller