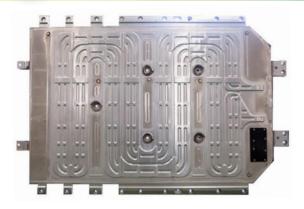

# FSWS(Friction Stir Welding System)

#### ■ TABLE MOVING TYPE(TW1D-1000Y600Z1T1)

► TABLE : 1000 x 600 x 250 ► SPINDLE: max 4,000 RPM

► SPEED X,Y,Z : max 6,000 mm/min

#### **■** GANTRY TYPE(TW2D-3500Y4500Z2G1)

► TABLE: 3500 x 4500 x 350 ► SPINDLE : 4,000 RPM

▶ SPEED X,Y,Z : max 6,000 mm/min

#### ■ TABLE MOVING TYPE(TW2D-2400Y3000Z3T1)

► TABLE : 2400 x 3000 x 400 ► SPINDLE: max 4,000 RPM

► SPEED X,Y,Z : max 6,000 mm/min

#### **■ GANTRY TYPE(TW2D-5000Y5000Z3G1)**

► TABLE: 5000 x 5000 x 400 ► SPINDLE: 4,000 RPM

▶ SPEED X,Y,Z : max 6,000 mm/min